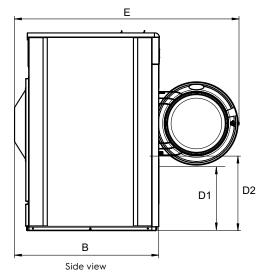

| Water and steam connection                                                                                                         |                                                  | W5250N                                                                                                             |  |
|------------------------------------------------------------------------------------------------------------------------------------|--------------------------------------------------|--------------------------------------------------------------------------------------------------------------------|--|
| Water valves Water pressure Capacity at 300 kPa Drain valve Draining capacity Steam valve Steam pressure Liquid detergent supplies | DN<br>kPa<br>I/min<br>ø mm<br>I/min<br>DN<br>kPa | 20<br>200-600<br>60<br>75<br>170<br>15<br>300-600<br>5                                                             |  |
| Floor requirements                                                                                                                 |                                                  |                                                                                                                    |  |
| Frequency of the dynamic force<br>Floor load at max extraction                                                                     | Hz<br>kN                                         | 8.3<br>3.8 <u>±</u> 4.9                                                                                            |  |
| Sound levels                                                                                                                       |                                                  |                                                                                                                    |  |
| Sound power/pressure level at extraction*<br>Sound power/pressure level at wash*                                                   | dB(A)<br>dB(A)                                   | 70/54<br>66/50                                                                                                     |  |
| Heat emission                                                                                                                      |                                                  |                                                                                                                    |  |
| % of installed power, max                                                                                                          |                                                  | 5                                                                                                                  |  |
| Shipping data**                                                                                                                    |                                                  |                                                                                                                    |  |
| Weight<br>Shipping volume                                                                                                          | net, kg<br>m³                                    | 262<br>1.66                                                                                                        |  |
| Accessories                                                                                                                        |                                                  |                                                                                                                    |  |
| Steel base<br>Hose kits for water or steam<br>Fluff collector                                                                      |                                                  | x<br>x<br>x                                                                                                        |  |
| Dimensions in mm                                                                                                                   |                                                  |                                                                                                                    |  |
| A Width B Depth C Height D1 D2 E F G H I J K L M N O P                                                                             |                                                  | 830<br>1029<br>1426<br>468<br>532<br>1599<br>1129<br>80<br>1328<br>327<br>247<br>1288<br>1203<br>278<br>100<br>265 |  |

- Operating panel Door opening ø 435 mm
- Detergent box
- Cold water
- Hot water
- Re-used water
- Drain
- 8 Liquid detergent supply
- Electrical connection
- 10 Steam connection
- Front and side panels in light grey and blue (RAL 260 70 05, 250 60 30)
- Sound power levels measured according to ISO 60704.
- Average data. Crated weight/shipping volume depends on configuration. Please contact logistics for exact measures.