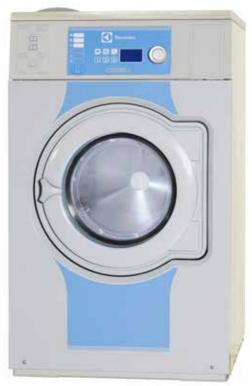

## Washer extractor

## Features and benefits

- · Compass Pro microprocessor offers:
  - Large display and one control knob for easy program selection
  - Language selection
  - Quick selection and option buttons for the most frequently used wash programs and options
  - Wash program packages optimized on Economy, Perfomance and Time. (Available on general programs)
- Extremely low water and energy consumption see table below
- Four compartment detergent box for manual dosing of powder or liquid detergent
- · High extraction force for efficient dewatering
- Door with gasket and strong hinges built for heavy duty operation
- Stainless and galvanized steel in all vital parts for high degree of rust protection
- · SuperBalance guarantees the correct extraction force

## Main options

- Automatic liquid detergent supply (optional I/O board)
- · Connection to booking-/payment-system or coin meter

Images shown are a representation of the product only and variations may occur.