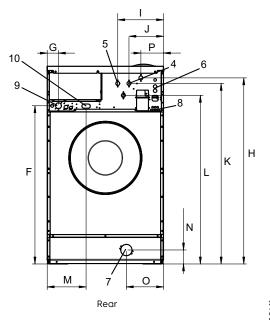

| Water and steam connection                                                                                                         |                                                  | W5250N                                                                                                             |  |
|------------------------------------------------------------------------------------------------------------------------------------|--------------------------------------------------|--------------------------------------------------------------------------------------------------------------------|--|
| Water valves Water pressure Capacity at 300 kPa Drain valve Draining capacity Steam valve Steam pressure Liquid detergent supplies | DN<br>kPa<br>I/min<br>ø mm<br>I/min<br>DN<br>kPa | 20<br>200-600<br>60<br>75<br>170<br>15<br>300-600<br>5                                                             |  |
| Floor requirements                                                                                                                 |                                                  |                                                                                                                    |  |
| Frequency of the dynamic force<br>Floor load at max extraction                                                                     | Hz<br>kN                                         | 8.3<br>3.8 <u>±</u> 4.9                                                                                            |  |
| Sound levels                                                                                                                       |                                                  |                                                                                                                    |  |
| Sound power/pressure level at extraction*<br>Sound power/pressure level at wash*                                                   | dB(A)<br>dB(A)                                   | 70/54<br>66/50                                                                                                     |  |
| Heat emission                                                                                                                      |                                                  |                                                                                                                    |  |
| % of installed power, max                                                                                                          |                                                  | 5                                                                                                                  |  |
| Shipping data**                                                                                                                    |                                                  |                                                                                                                    |  |
| Weight<br>Shipping volume                                                                                                          | net, kg<br>m³                                    | 262<br>1.66                                                                                                        |  |
| Accessories                                                                                                                        |                                                  |                                                                                                                    |  |
| Steel base<br>Hose kits for water or steam<br>Fluff collector                                                                      |                                                  | x<br>x<br>x                                                                                                        |  |
| Dimensions in mm                                                                                                                   |                                                  |                                                                                                                    |  |
| A Width B Depth C Height D1 D2 E F G H I J K L M N O P                                                                             |                                                  | 830<br>1029<br>1426<br>468<br>532<br>1599<br>1129<br>80<br>1328<br>327<br>247<br>1288<br>1203<br>278<br>100<br>265 |  |

- Operating panel Door opening ø 435 mm
- Detergent box
- Cold water
- Hot water
- Re-used water
- Drain
- 8 Liquid detergent supply
- Electrical connection
- 10 Steam connection
- Front and side panels in light grey and blue (RAL 260 70 05, 250 60 30)
- Sound power levels measured according to ISO 60704.
- Average data. Crated weight/shipping volume depends on configuration. Please contact logistics for exact measures.