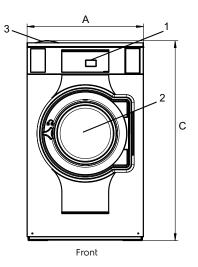

| Water and steam connection                                                                                                         |                                                  | W5250N                                                                                                             |  |
|------------------------------------------------------------------------------------------------------------------------------------|--------------------------------------------------|--------------------------------------------------------------------------------------------------------------------|--|
| Water valves Water pressure Capacity at 300 kPa Drain valve Draining capacity Steam valve Steam pressure Liquid detergent supplies | DN<br>kPa<br>I/min<br>ø mm<br>I/min<br>DN<br>kPa | 20<br>200-600<br>60<br>75<br>170<br>15<br>300-600<br>5                                                             |  |
| Floor requirements                                                                                                                 |                                                  |                                                                                                                    |  |
| Frequency of the dynamic force<br>Floor load at max extraction                                                                     | Hz<br>kN                                         | 8.3<br>3.8 <u>±</u> 4.9                                                                                            |  |
| Sound levels                                                                                                                       |                                                  |                                                                                                                    |  |
| Sound power/pressure level at extraction*<br>Sound power/pressure level at wash*                                                   | dB(A)<br>dB(A)                                   | 70/54<br>66/50                                                                                                     |  |
| Heat emission                                                                                                                      |                                                  |                                                                                                                    |  |
| % of installed power, max                                                                                                          |                                                  | 5                                                                                                                  |  |
| Shipping data**                                                                                                                    |                                                  |                                                                                                                    |  |
| Weight<br>Shipping volume                                                                                                          | net, kg<br>m³                                    | 262<br>1.66                                                                                                        |  |
| Accessories                                                                                                                        |                                                  |                                                                                                                    |  |
| Steel base<br>Hose kits for water or steam<br>Fluff collector                                                                      |                                                  | x<br>x<br>x                                                                                                        |  |
| Dimensions in mm                                                                                                                   |                                                  |                                                                                                                    |  |
| A Width B Depth C Height D1 D2 E F G H I J K L M N O P                                                                             |                                                  | 830<br>1029<br>1426<br>468<br>532<br>1599<br>1129<br>80<br>1328<br>327<br>247<br>1288<br>1203<br>278<br>100<br>265 |  |

- Operating panel Door opening ø 435 mm
- Detergent box
- Cold water
- Hot water
- Re-used water
- Drain
- 8 Liquid detergent supply
- Electrical connection
- 10 Steam connection
- Front and side panels in light grey and blue (RAL 260 70 05, 250 60 30)
- Sound power levels measured according to ISO 60704.
- Average data. Crated weight/shipping volume depends on configuration. Please contact logistics for exact measures.