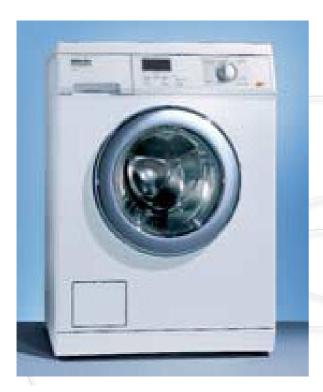

# Washing Machine: Miele PW 5065 OS, LP, LW

#### Construction

Stainless steel suds container and patented honeycomb drum White lid, front and sides All parts are coded for easy recycling at the end of their useful life 2 special heating elements Hot and cold water connections Drain pump (LP) Detergent drawer in front of machine Pre-equipped with connection for external detergent dispensing pump

#### Use

NOVOTRONIC L controls with rotary selector dial
10 basic programs / 7 special programs
Door release button
Scoop and ladle technology for rapid saturation of laundry
Gentle drum acceleration and imbalance monitoring for lower noise levels and better garment handling
Interface for PC connection for Miele service technicians
Drum lighting

### Capacity:

Max load ratio 6,5kgs Drum volum 59 litres

01.12

- EASY CLEANING
- HIGH CAPACITY
- SUPERB RESULTS
- RECYCLABLE