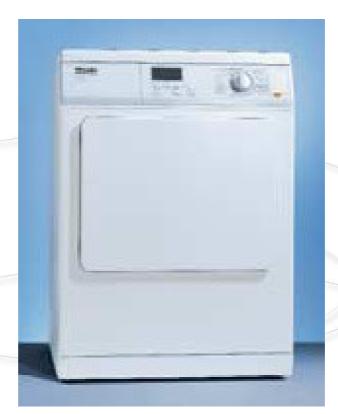

# Tumble Dryer: Miele PT 5135 C, LW, OS

## Construction

Available with white lid, front and sides
Stainless steel patented honeycomb drum
Sensitive drying system for precise monitoring
of residual moisture levels
Condensing system
All parts are coded for easy recycling at the
end of their useful life
Can be sited free standing or in a stack with
matching washer-extractor

#### Use

NOVOTRONIC L controls 2 basic programs 2 time scheduled programs 13 special programs Interface for PC for service purposes

# Capacity:

Max load ratio 6,5kgs Drum volum 130 litres

01.12

- EASY CLEANING
- HIGH CAPACITY
- SUPERB RESULTS
- RECYCLABLE