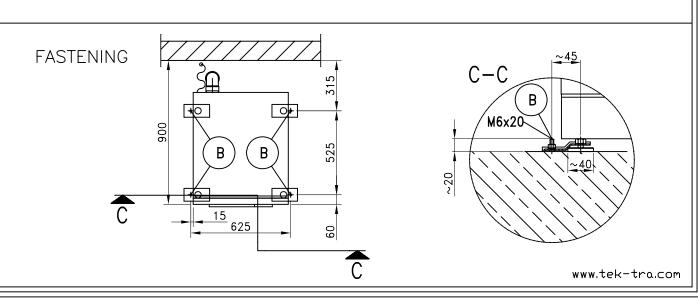

# TECHNICAL SPECIFICATION

Dwg:

404352+410862

Date: 2011.06.30

Voltage Rated Power Recommended Weight fuse 220/1/60 3,2/3,75kW 16/20A 164kg WASHING MACHINE/TUMBLE DRYER MIELE PW5065/PT5135 (marine)

+ STACKING KIT 455229