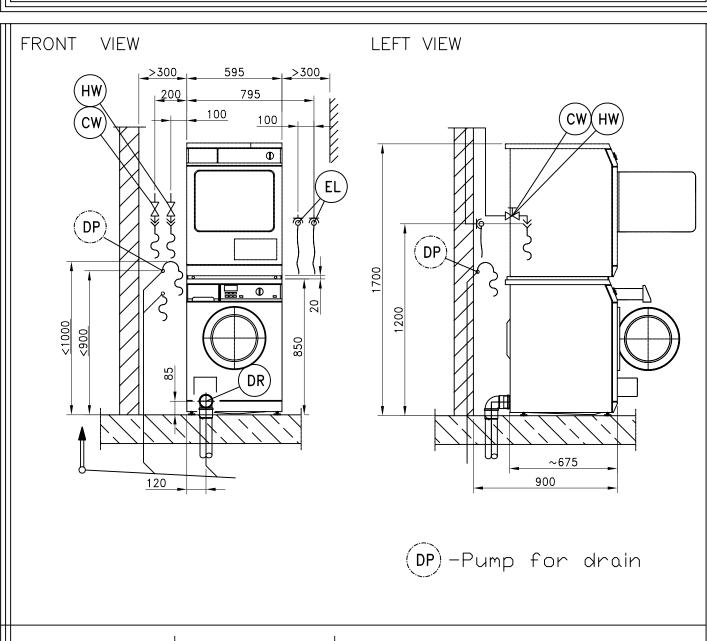

# TECHNICAL SPECIFICATION

Dwg:

404352+410862

Date: 2011.06.30

Voltage Rated Power Recommended Weight fuse 220/1/60 3,2/3,75kW 16/20A 164kg WASHING MACHINE/TUMBLE DRYER MIELE PW5065/PT5135 (marine)

+ STACKING KIT 455229