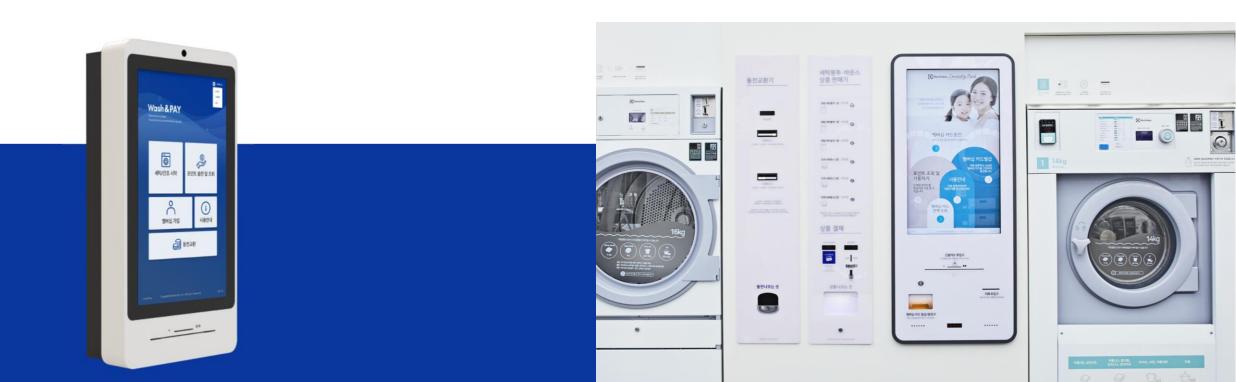

#### Experience wash&PAY optimized for unattended systems.

### Wash&PAY

Wash & Pay is easier and faster than any other payment method, makes non face-to-face payments, and has evolved from RFID plastic cards to help protect the environment. Through Beebot management system, payment, statistics, and membership are outstanding.