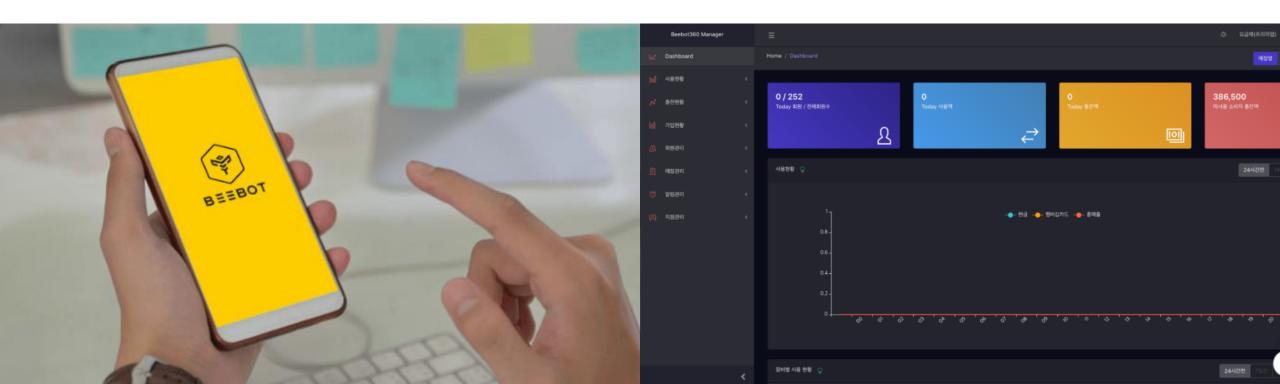

### **Beebot Manager**

Beebot Manager's telemetry technology is responsible for demonstrating technological ability to record, monitor, and control data from remote locations and systems. The most important management technology, in unmanned enterprise. The Statistics Dashboard, provides sales and media management, and provides remote measurement and monitoring that also affects the user experience for a variety of application metrics.