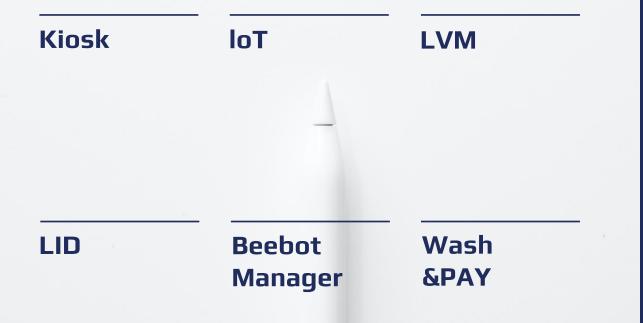

Korea Laundry's special IT solution provides convenience to customers and shop owners.

### Kiosk

Smart kiosks that enable smart membership and support store operations more efficiently lead new membership trends with excellent membership programs and unprecedented marketing, convenience, payment systems and design.

#### IoT

Beebot's IoT platform reinforces the IoT platform by applying security expertise to years of experience in embedded systems, as well as device coupling to data retention, monitoring and control technologies. Get business-optimized IoT intelligence beyond imagination, from ultra-light device connectivity to any form of application.

### LVM

Every product designed and developed by Beebot is filled with careful consideration and sensitivity. Through constant research and design, Beebot merchandise vending machines and coin changers provide a high level of stability for users unlike traditional designs.

### **Beebot Manager**

Beebot Manager's telemetry technology is responsible for demonstrating technological ability to record, monitor, and control data from remote locations and systems. The most important management technology, in unmanned enterprise. The Statistics Dashboard, provides sales and media management, and provides remote measurement and monitoring that also affects the user experience for a variety of application metrics.

### LID

A set-top box mini-player for various marketing images and video transmission. Beebot System and Beebot Intelligent Display work together to improve unattended store experience, select different displays optimized for each store, and operate space efficiently.

### Wash&PAY

Wash & Pay is easier and faster than any other payment method, makes non face-to-face payments, and has evolved from RFID plastic cards to help protect the environment. Through Beebot management system, payment, statistics, and membership are outstanding.