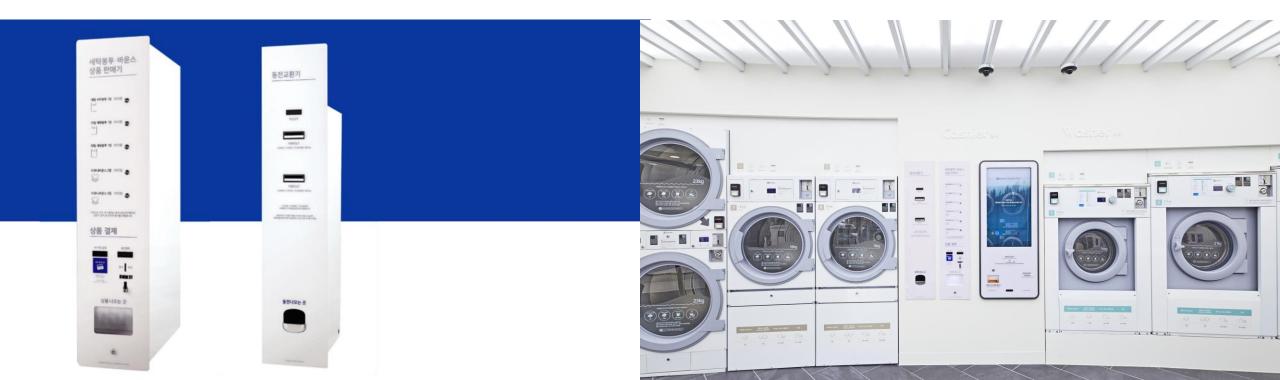

### Kiosk

Smart kiosks that enable smart membership and support store operations more efficiently lead new membership trends with excellent membership programs and unprecedented marketing, convenience, payment systems and design.

### LVM

Every product designed and developed by Beebot is filled with careful consideration and sensitivity. Through constant research and design, Beebot merchandise vending machines and coin changers provide a high level of stability for users unlike traditional designs.