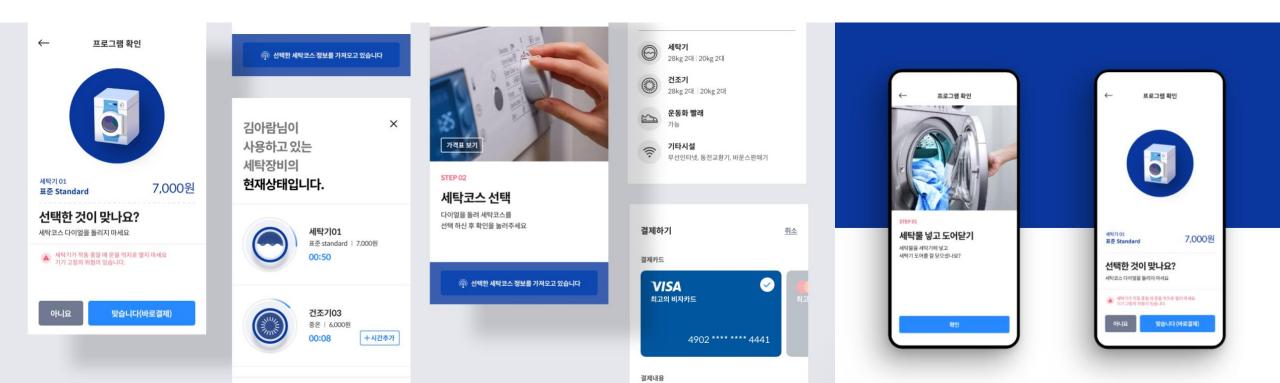

### Wash&PAY

Wash & Pay is easier and faster than any other payment method, makes non face-to-face payments, and has evolved from RFID plastic cards to help protect the environment. Through Beebot management system, payment, statistics, and membership are outstanding.