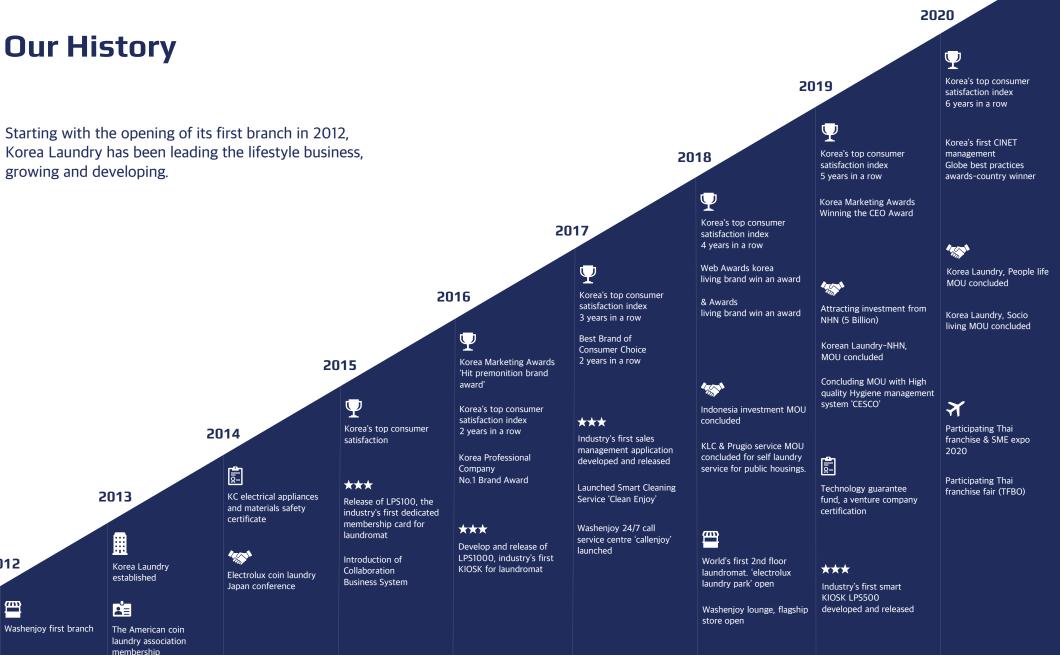

#### **Our History**

2012

Ē

Starting with the opening of its first branch in 2012, Korea Laundry has been leading the lifestyle business, growing and developing.

#### Awards

Winning first place in the Korea Consumer Satisfaction Index for 7 years in a row! Here is the award breakdown of Korea Laundry, which had been polished for many years until it became a recognized business model.

2015-2021 Korea's top consumer satisfaction index 7 years in a row

2015

Best Brand Award by Female Consumers

2016-2017 Korea Professional Company No.1 Brand Award

Korea Marketing Awards Hit premonition brand award

2017-2018

Best Brand of Consumer Choice **2 years in a row** 

2018

Web Awards korea living brand win an award

Korea Marketing Awards **Winning the CEO Award** 

2018

& Awards living brand win an award