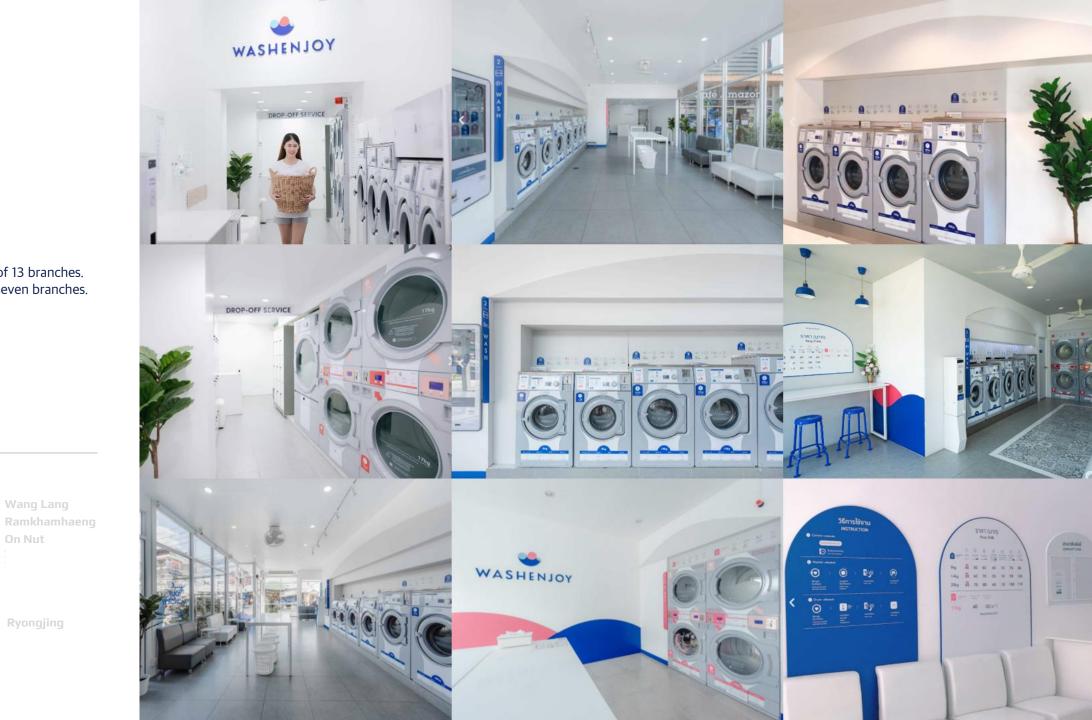

#### Thailand China

Thailand will open a total of 13 branches. China will open a total of seven branches.

#### Thailand

Khaosan Bang Pu Bang Waek Bang Kruai

Huaykwang Wang Lang Bang Pong Vibhavadi On Nut

#### China

Yungil Ryongjing Nanchang Baljun

Ē

Call enjoy

Clean enjoy Supp

Support education

las365

The biggest difference that Korea Laundry has is its original service.