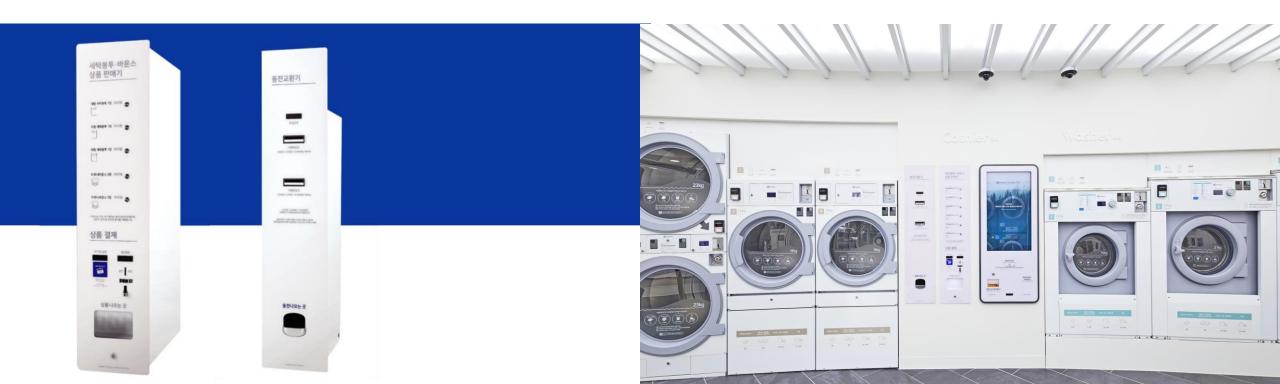

#### LVM

Beebot设计与开发的所有产品里都融入了我们细致的关怀与感性。 Beebot商品销售机和硬币交换机的设计与以前的设计完全不同,又坚固 又高尚。我们在不断地研究并设计出创新,为顾客提供安定感和便利。