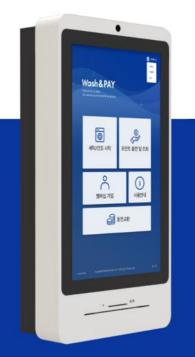

## 最适合无人化经营的 Wash&PAY

### Wash&PAY

Wash&PAY 与其它付款方式比起来,又快又简单。顾客可以直接用自己的手机付款并启动洗衣机,这样就可以实现无人化经营。它不但便利还含有环保意识,不需要一切破坏环境的RFID型塑料。管理起来也很方便,可以直接运用我们的 Beebot system来管理与统计。