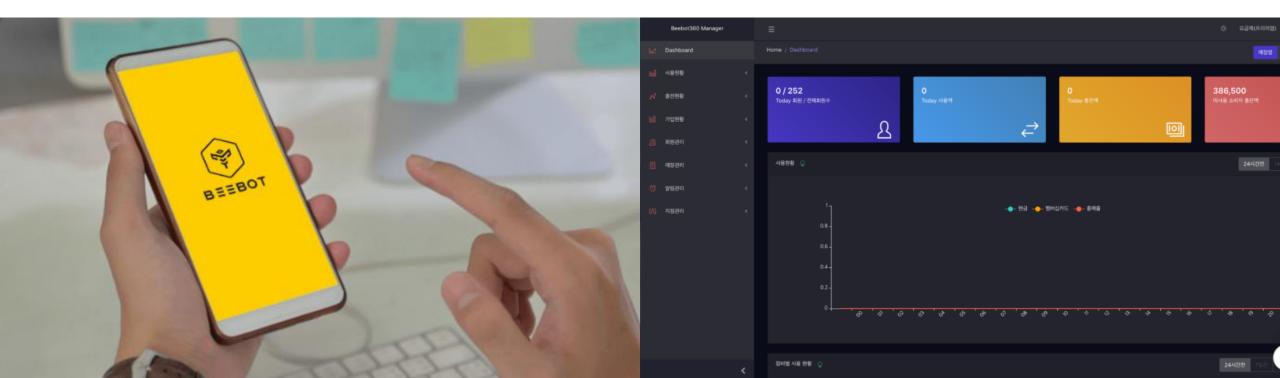

## **Beebot Manager**

Beebot管理者的遥测技术给我们提供远程数据的记录、还影响系统的监控和控制技术的设备等。这是在无人化经营中最重要的管理技术之一,不但可以使用统计表板进行销售及媒体的管理来影响顾客的使用与体验,还可以遥测与监测他们,最后可以把它整理为数据来简单地管理与调整。