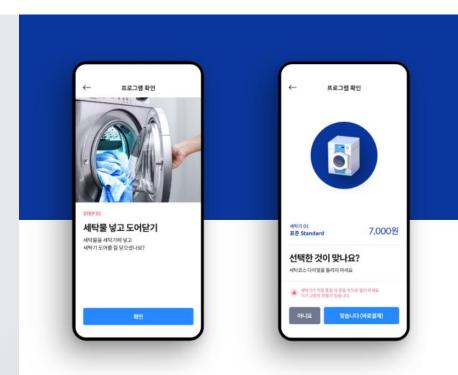

### Wash&PAY

Wash&PAY 与其它付款方式比起来,又快又简单。顾客可以直接用自己的手机付款并启动洗衣机,这样就可以实现无人化经营。它不但便利还含有环保意识,不需要一切破坏环境的RFID型塑料。管理起来也很方便,可以直接运用我们的 Beebot system来管理与统计。